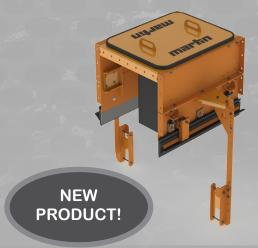

## ECO SETTLING ZONE

- Ease of installation & maintenance
- Light weight design to reduce stress on existing structure
- Brackets designed to fit most channel stringers
- Cost effective application
- Contributes to Health and Safety regulation requirements by reducing the velocity of the air flow, thus allowing the dust particles to settle on the belt resulting in less air borne dust.

The **ECO** Settling Zone is designed with our customer's needs in mind.