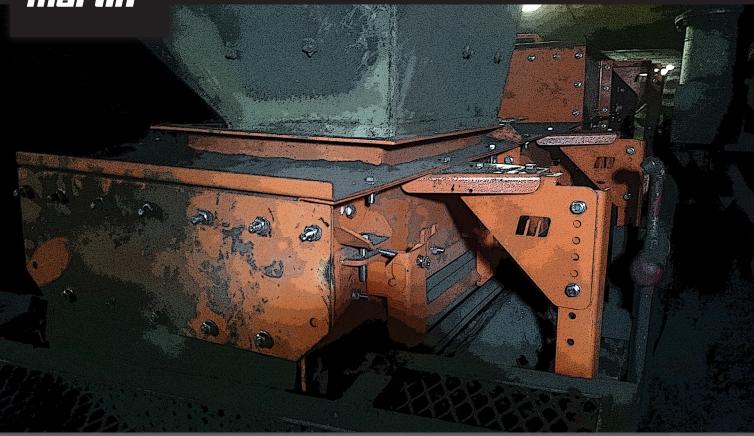

## ECO SETTLING ZONE

- Ease of installation & maintenance
- Light weight design to reduce stress on existing structure
- Brackets designed to fit most channel stringers
- Cost effective application
- Contributes to Health and Safety regulation requirements by reducing the velocity of the air flow, thus allowing the dust particles to settle on the belt resulting in less air borne dust.

The **ECO** Settling Zone is designed with our customer's needs in mind.